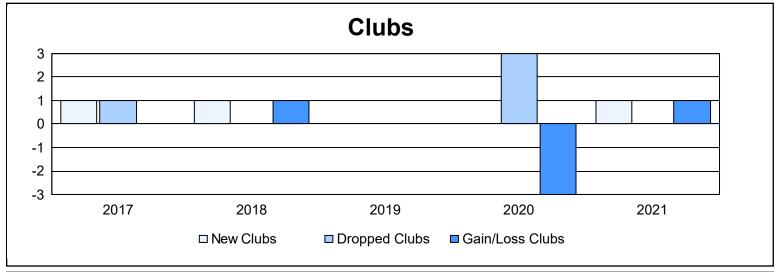

District 108IB2 As of June 2021 Cumulative

| Year      | New<br>Clubs | Dropped<br>Clubs | Gain/<br>Loss<br>Clubs | New<br>Members | Charter<br>Members | Reinstate<br>Members | Transfer<br>Members | Total<br>Member<br>Added | Total<br>Members<br>Dropped | Gain/<br>Loss<br>Members |
|-----------|--------------|------------------|------------------------|----------------|--------------------|----------------------|---------------------|--------------------------|-----------------------------|--------------------------|
| 2016-2017 | 1            | 1                | 0                      | 87             | 27                 | 4                    | 19                  | 137                      | 150                         | -13                      |
| 2017-2018 | 1            | 0                | 1                      | 90             | 20                 | 9                    | 4                   | 123                      | 148                         | -25                      |
| 2018-2019 | 0            | 0                | 0                      | 95             | 2                  | 3                    | 11                  | 111                      | 140                         | -29                      |
| 2019-2020 | 0            | 3                | -3                     | 47             | 3                  | 3                    | 12                  | 65                       | 195                         | -130                     |
| 2020-2021 | 1            | 0                | 1                      | 40             | 25                 | 3                    | 27                  | 95                       | 148                         | -53                      |
| Average   | 1            | 1                | 0                      | 72             | 15                 | 4                    | 15                  | 106                      | 156                         | -50                      |